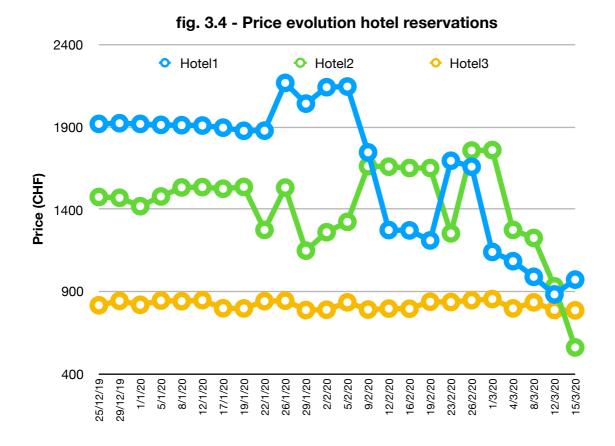

## Hotel reservations

We analyse in this third chapter the evolution of the Internet tariffs of the **3 hotels** selected:

Hotel #1: Very constant price until 2,5 months before; significant increase until 2 months before; gradual and significant decrease in the last 2 months. Difference max/min 54%

Hotel #2: Constant price until 2.5 months before; up and down in prices until 2 months before; later, a significant increase until 1 month before; significant price decrease in the last 1 month. Difference max/min 35%

Hotel #3: Very constant price during the last 3 months before check in. Difference max/min 8%